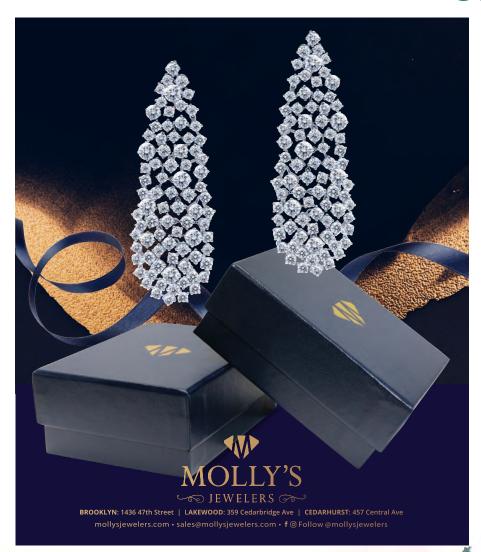

## \$10,000 US Savings Bond or Cash Value

Choose your own Stunning Jewelry Piece with a \$3,000 Gift Certificate to Molly's Jewelers