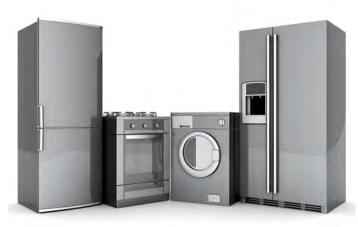

## Treat Yourself to a New Appliance

Choose One:

- a. 20 cu. ft. Freezer.
- **b.** Top of the Line Gas Range
  - c. 21 cu.ft. Refrigerator
    - d. Washing Machine
      - **e.** Dryer

Sponsored By Aharon's Refrigeration
- Aharon Moshe and Chanie Dier.