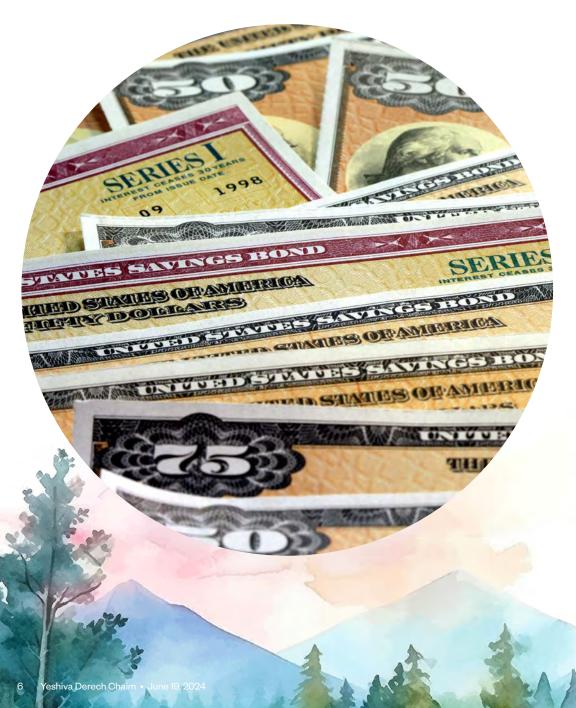

## \$10,000 US Savings Bond or Cash Value

Choose your own Stunning Jewelry Piece with a \$3,000 Gift Certificate to Molly's Jewelers