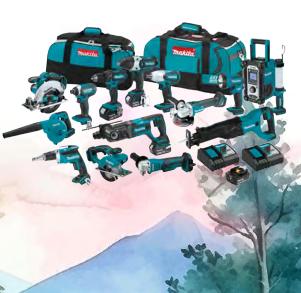

#### Makita Power Tool Cordless Combo Kit

Makita XT1501, 18-Volt 3.0Ah 15-Piece Lithium-Ion Hammer Driver/Drill, Impact Driver, Reciprocating Saw, 6-1/2-Inch Circular Saw, Cut-Off/Angle Grinder, Impact Wrench, Rotary Hammer, Drywall Screwdriver, AngleDrill, L.E.D Lantern/Flashlight, Xenon Flashlight, Cordless Blower, Job Site Radio, 5-3/8-Inch Metal Cutting Saw, (4) 3.0Ah Lithium-Ion Battery, (2) Lithium-Ion Rapid charger, Tool Bag w/ Wheels.