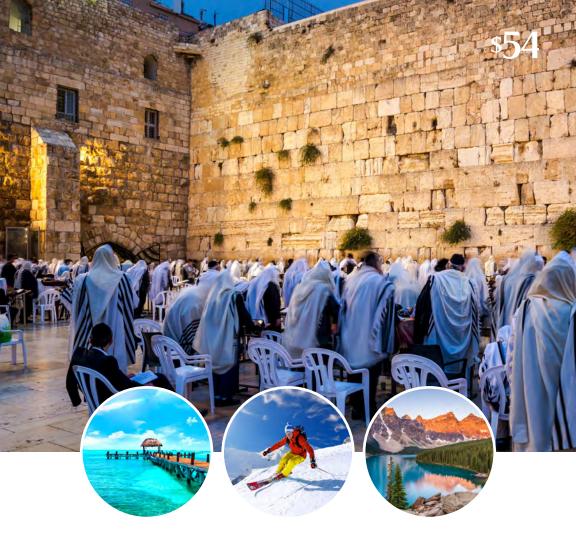

Choice of ONE:

a) Family Eretz Yisroel Vacation Round Trip for 6 + \$1,000 Spending Money

## b) Fabulous Vacation for Two with the Famous KMR Tours

to any of their gorgeous destinations.

Luxurious 5-star Hotel, Gourmet Cuisine, and much more.

Max Value \$10,000