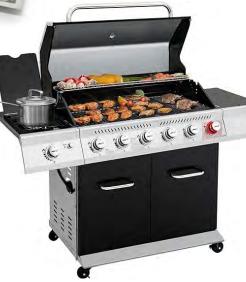

#### State-of-the-Art Outdoor Grill

Royal Gourmet GA6402H 6-Burner Propane Gas Grill with Sear Burner and Side Burner, 74,000 BTU Cabinet Style Barbecue Grill for Outdoor BBQ Grilling and Backyard Cooking, Black