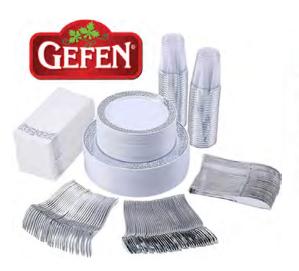

## Designer Dinnerware For 300 + Gefen Foods Package

Focus Line High Quality Fancy Hard Plastic
Dinnerware Perfect for your Shabbos or Yom Tov
Table. Includes: Dinner Plates, Salad Plates, Soup
Bowls, Matching Cutlery, Clear Tumblers, Matching
Dinner Napkins.

Gefen Foods: 1 case each: Apple Juice, Ketchup, Cup of Soup, Pasta, Chestnuts, Hearts of Palm, Cucumbers in Brine, Tomato Sauce, Fruit Punch Box Drinks, Granola Bars, Applesauce Pouches, Tuna, and Wafers. Donated by Gefen: 'For Those with Higher Standards'