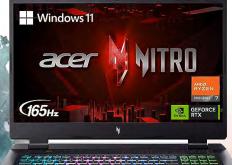

#### Best Dressed Woman

Shop to your heart's content with a \$1000 Gift Card to the store of your choice!

AMD Ryzen 7 CPU | 17.3" Display | 1TB Gen 4 SSD | 16GB RAM | 8GB Video RAM for highend graphics | NVIDIA GeForce RTX 4060 | Wi-Fi 6E | RGB Backlit KB | Black