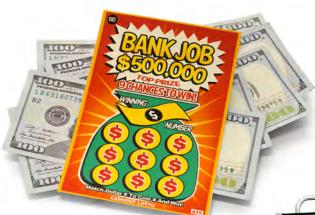

### 27 Hey You Never Know

\$500 worth of Scratch-Off Lottery
Tickets. Tickets include a chance to win
\$10,000 a week for life, \$10 Million Dollar
Prizes and \$1 Million Dollar prizes and
much, much more.