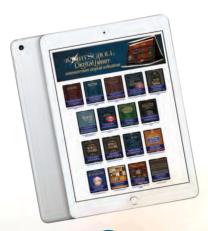

An Authentic Louis
Vuitton Pouch Valued
at Over \$895!

Donated by a Close Friend of the Yeshiva

33

Artscroll Digital Library

Includes an iPad loaded with the Artscroll Shas and a complete collection of sets of seforim that have been digitalized by Artscroll.